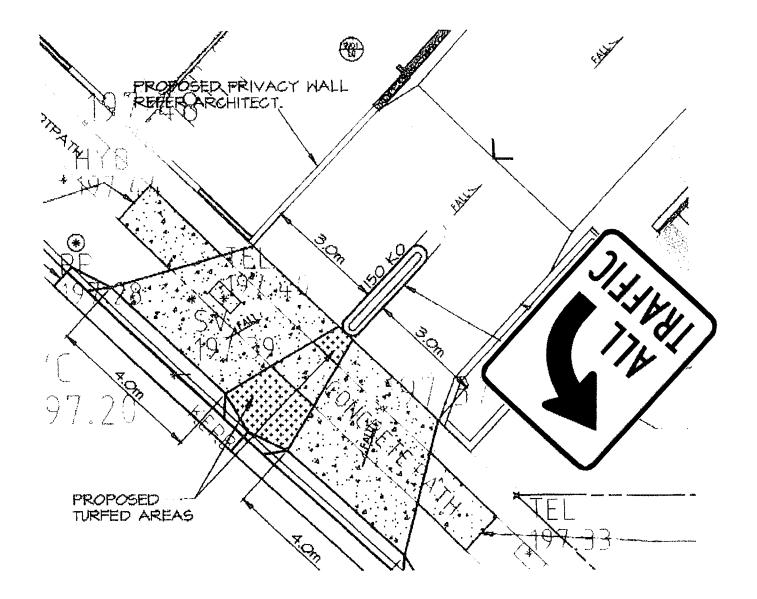

1. All vehicular access to the subject development shall be restricted to left in/left out (LILO) movements on road safety and network efficiency grounds. In this regard, a triangular raised median should be constructed at the driveway (within the property boundary) and the driveway splayed/angled to physically prevent vehicles turning right to/from the development.

A typical driveway design plan for LILO movements has been attached for your reference. An "All Traffic Left" sign is to be installed within the property boundary at the driveway (facing motorists exiting the site) as part of the development to enforce vehicles to exit the site in left turn only.